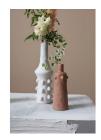

## **ARTISAN BUDVASE**

SKU: ACD1060

The striking Artisan Budvase offers a unique hand-crafted look and a glazed mocha finish. Top it with a bud or branch, or let it stand on its own, its sculptural silhouette curates an effortless style moment for the home.Dimensions: Dia 3" x H 8.25"