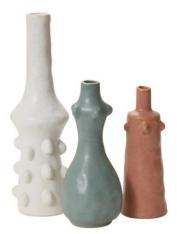

## **ARTISAN BUDVASE**

SKU: ACD1060

The striking Artisan Budvase offers a unique hand-crafted look and a glazed mocha finish. Top it with a bud or branch, or let it stand on its own, its sculptural silhouette curates an effortless style moment for the home.Dimensions: Dia 3" x H 8.25"