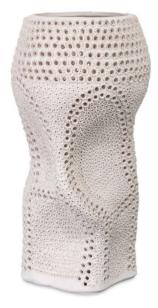

## NIGHT SKY VASE

SKU: JYC316

The heavens and the earth (as represented by fine porcelain) finally meet in this series of celestially inspired vases. With their sublimely perforated patterns, organic shapes, and matte finishes they beautifully capture the eternal allure of our stars and moon. The vases are for decorative use only and do not hold water. Each is created by hand and will vary slightly, ensuring each is an individual work of art.Dimensions: D 8.5" x H 16.5"