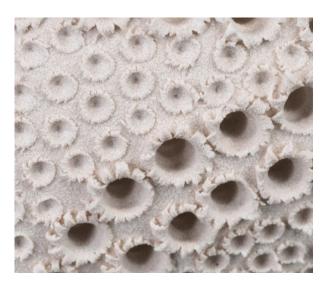

## NIGHT SKY VASE

SKU: JYC316

The heavens and the earth (as represented by fine porcelain) finally meet in this series of celestially inspired vases. With their sublimely perforated patterns, organic shapes, and matte finishes they beautifully capture the eternal allure of our stars and moon. The vases are for decorative use only and do not hold water. Each is created by hand and will vary slightly, ensuring each is an individual work of art.Dimensions: D 8.5" x H 16.5"