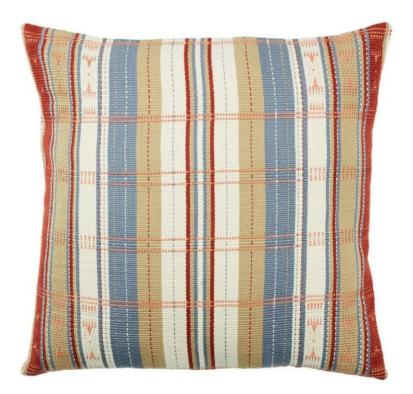

## NAGALAND SQUARE PILLOW

SKU: JPR8009

Handmade by weavers in Nagaland, India, the Nagaland collection showcases the traditional loin-loom techniques of the indigenous tribes of the region. The artisan-made Shiloi throw pillow effortlessly combines heritage-rich tribal and stripe patterns with a versatile tan, red, cream, blue, and gold colorway for a stunning statement in any space. Crafted of soft, finely woven cotton, this pillow brings the global art of Naga textiles to the modern home.Dimensions: W 18" x H 18"