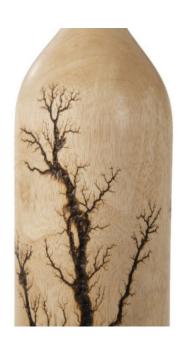

## LIGHTNING BOTTLE

SKU: PHI7805C

Carved from natural solid wood, The beautiful fractal pattern was created when skilled artisans positioned a liquid material on the wood and placed two electrodes at each end. The patterns that emerged pays homage to the tree's DNA. The lightning patterns that run along the surfaces of these decorative wood vessels will bring powerful organic texture to a space. Place one as the centerpiece of a tabletop tableau in a modern living room or slide it into a shelf in a transitional den and you'll see just how versatile this round decorative accent can be. This piece is crafted from natural solid wood. Lightning pattern is created naturally and will vary, adding a unique character to your piece. Dimensions: W 5" x D 5" x H 18"