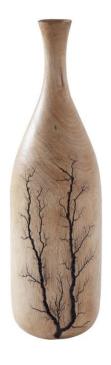

## LIGHTNING BOTTLE

SKU: PHI7805C

Carved from natural solid wood, The beautiful fractal pattern was created when skilled artisans positioned a liquid material on the wood and placed two electrodes at each end. The patterns that emerged pays homage to the tree's DNA. The lightning patterns that run along the surfaces of these decorative wood vessels will bring powerful organic texture to a space. Place one as the centerpiece of a tabletop tableau in a modern living room or slide it into a shelf in a transitional den and you'll see just how versatile this round decorative accent can be. This piece is crafted from natural solid wood. Lightning pattern is created naturally and will vary, adding a unique character to your piece. Dimensions: W 5" x D 5" x H 18"