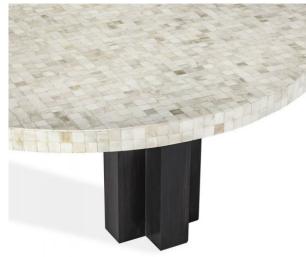

## PARIS BONE COCKTAIL TABLE

SKU: INT0120

Natural cream bone tops a sculptural base of vintage grey wood and creates a statement-making cocktail table. All bone tiles are hand laid by artisans to create an almost smooth surface. Items are perfectly imperfect, small dents, seams, uneven edges and natural color variation is expected. All imperfections add to the unique charm of each piece. Dimensions: D 48" x H 16"