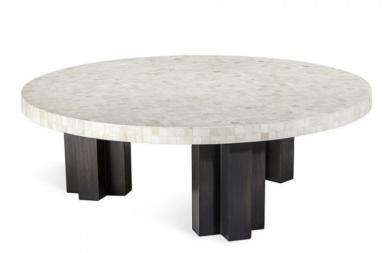

## PARIS BONE COCKTAIL TABLE

SKU: INT0120

Natural cream bone tops a sculptural base of vintage grey wood and creates a statement-making cocktail table. All bone tiles are hand laid by artisans to create an almost smooth surface. Items are perfectly imperfect, small dents, seams, uneven edges and natural color variation is expected. All imperfections add to the unique charm of each piece. Dimensions: D 48" x H 16"