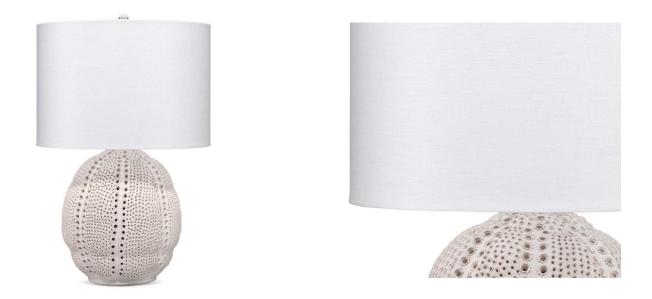

## LUNAR TABLE LAMP

SKU: JYC326

The perforated patterns on the curved and dimpled base of this table lamp reflect HW Home's interpretation of the craters, mountains, and seas of the lunar landscape. While the design's celestial inspirations are subtle, the look is not! The bold and decorative patterns are created one-at-a-time by talented artisans. Each lamp is topped with a linen rolled-edge drum shade in white and an acrylic ball finial;the sockets and 3-way turn knobs are silver. No two will be identical. Dimensions: W 16" x D 16" x H 25.5"