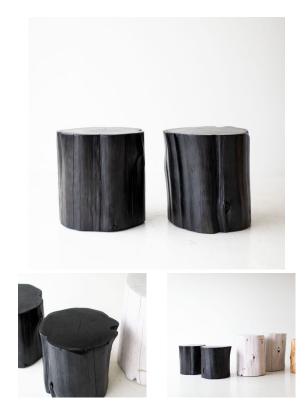

## HW ORGANIC STUMP

SKU: HWH210BK

Kilin dried these stumps all go through a drying process, sometimes for up to a month. Meticulously designed with bringing each and every log to a specific moisture level. This process helps with major cracking, long-term moisture issues, and bugs.Dimensions: Dia 21"