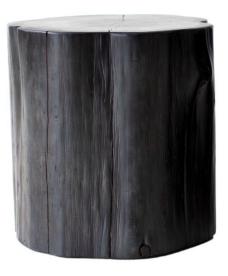

## HW ORGANIC STUMP

SKU: HWH210BK

Kilin dried these stumps all go through a drying process, sometimes for up to a month. Meticulously designed with bringing each and every log to a specific moisture level. This process helps with major cracking, long-term moisture issues, and bugs.Dimensions: Dia 21"