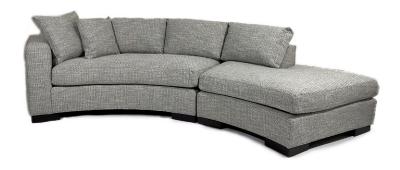

## BENNETT CURVED SOFA SECTIONAL

SKU: VAN1235NA

Relax after a long day in this beautiful Bennett Curved Sofa Sectional. It features a curved shape, one track arm, and a chaise on the other side. Upholstered in Naperville Ash fabric and wood block legs in Supreme Walnut finish make this piece versatile as well as stylish. Dimensions: W 136" (overall) x W 89" (inside) x D 49" x H 36"