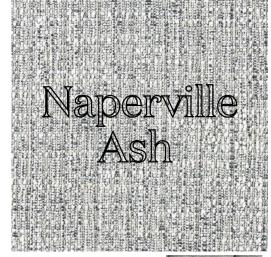

## BENNETT CURVED SOFA SECTIONAL

SKU: VAN1235NA

Relax after a long day in this beautiful Bennett Curved Sofa Sectional. It features a curved shape, one track arm, and a chaise on the other side. Upholstered in Naperville Ash fabric and wood block legs in Supreme Walnut finish make this piece versatile as well as stylish. Dimensions: W 136" (overall) x W 89" (inside) x D 49" x H 36"