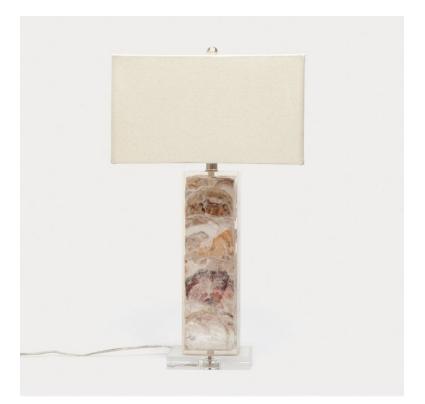

## ELARA TABLE LAMP

SKU: MAD091

Large rounds of capiz shell laid under acrylic make the wavy, multi-hued look of the Elara. Set atop a crystal base.Dimensions: W 9" x D 16" x H 28"

Boulder Pearl Street 1941 Pearl Street Boulder, CO 80302 p. 303 545-0320 f. 303 545-0944 Denver Cherry Creek North 199 Clayton Lane Denver, CO 80206 p. 303 394-9222 f. 303 394-9111 Fort Collins Front Range Village 4321 Corbett Dr Fort Collins CO 80525 p. 970 632-5957 f. 970 689-3679 Administration & Distribution Center 4246 Carson Street #101 Denver, CO 80239 p. 720 564-1286 f. 720 564-1290