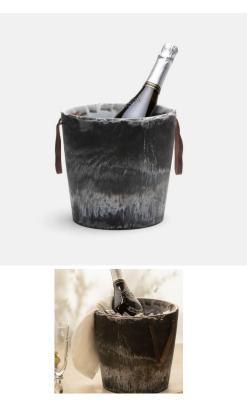

## WESLEY CHAMPAGNE BUCKET

SKU: BLP119BK

Add a bright pop of color to every bottle opened with this simple yet sophisticated beverage bucket. The Wesley pairs resin construction with knotted leather handles for easy carrying as you pour.Dimensions: D 9" x H 9"