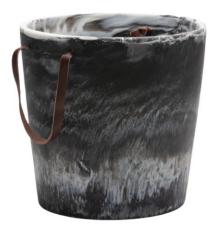

## WESLEY CHAMPAGNE BUCKET

SKU: BLP119BK

Add a bright pop of color to every bottle opened with this simple yet sophisticated beverage bucket. The Wesley pairs resin construction with knotted leather handles for easy carrying as you pour.Dimensions: D 9" x H 9"