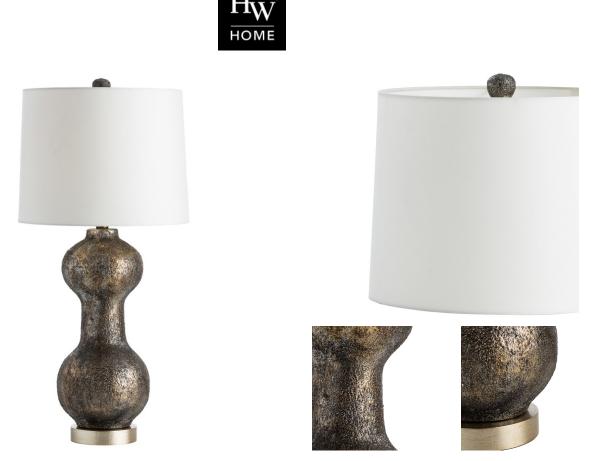

## **ROWEN LAMP**

SKU: TER2220

Reminiscent of the shape of a dumbbell, this ceramic table lamp is finished in a heavily textured Etruscan type finish that combines deep gray, bronze, and gold tones that look great on the hand finished silver leafed wood base. The sleek, neutral colored microfiber shade is the perfect counterpoint. Matching ceramic finial included. This hand applied finish may vary.Dimensions: Dia. 15" x H 29"