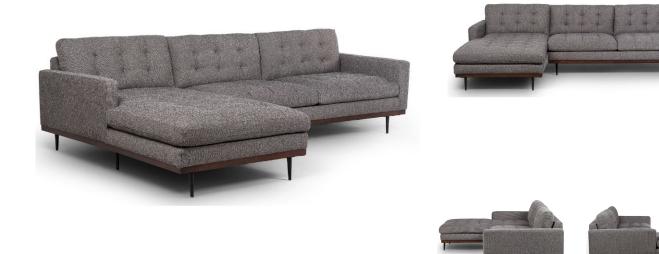

## LEXI LEFT CHAISE SECTIONAL

SKU: AUS2840LAF-CE

Low-leaning style with mid-century vibes. Upholstered in a performance fabric, with button tufting for textural comfort. Wrap-around framing and cone-tapered legs bring fine finishing touches to this two-piece sectional. Performance fabrics are specially created to withstand spills, stains, high traffic and wear, ensuring long-term comfort and unmatched durability. Dimensions: W 105" x D 70" x H 31"