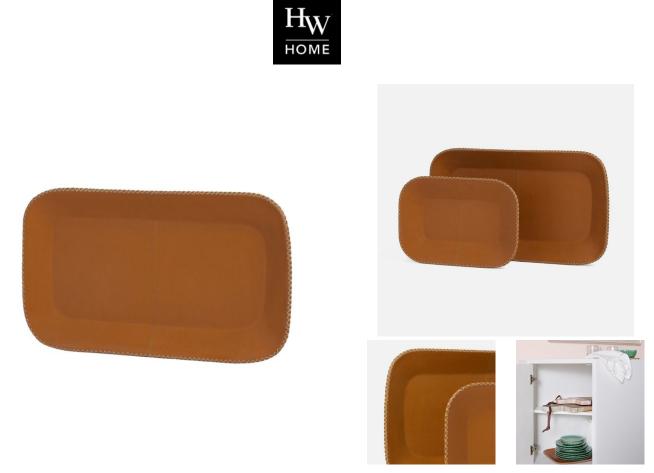

## GEORGIA LEATHER TRAY

SKU: MAD5039LG

Our Georgia tray features slender rounded rectangular profiles in luxe full-grain leather with contrasting crisscross stitching detail at the edges.Dimensions: W 24" x D 14" x H 2"