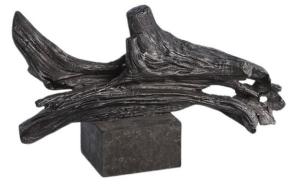

## IRON DRIFTWOOD SCULPTURE

SKU: GLV5076SM

Done in cast iron with a solid black marble base, our Iron Driftwood Sculptures are the perfect way to bring the outdoors inside while adding a modern touch to any space.Dimensions: W 5" x D 19.5" x H 10.25"