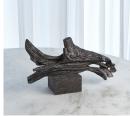

## IRON DRIFTWOOD SCULPTURE

SKU: GLV5076SM

Done in cast iron with a solid black marble base, our Iron Driftwood Sculptures are the perfect way to bring the outdoors inside while adding a modern touch to any space.Dimensions: W 5" x D 19.5" x H 10.25"