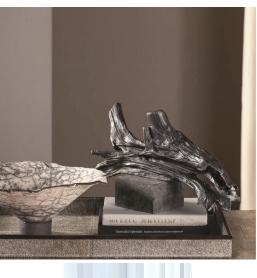

## IRON DRIFTWOOD SCULPTURE

SKU: GLV5076SM

Done in cast iron with a solid black marble base, our Iron Driftwood Sculptures are the perfect way to bring the outdoors inside while adding a modern touch to any space.Dimensions: W 5" x D 19.5" x H 10.25"