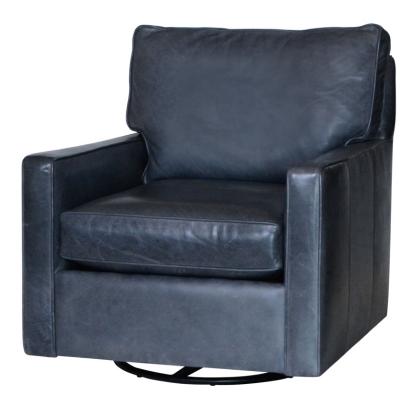

## LAWRENCE SWIVEL GLIDER

SKU: PRE4045SG

A versatile design and tasteful Reynolds Granite leather upholstery make this chair an integral addition to a living or sitting space. Through a crafty blend of build and aesthetics, this piece will quickly become a classic and refined focal point of the room. Relax in this stylish chair while allowing your personality and sensibility to shine through. Dimensions: W 31" x D 34" x H 33"