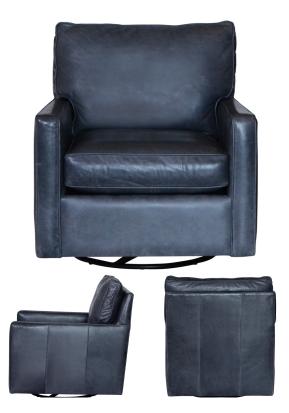

## LAWRENCE SWIVEL GLIDER

SKU: PRE4045SG

A versatile design and tasteful Reynolds Granite leather upholstery make this chair an integral addition to a living or sitting space. Through a crafty blend of build and aesthetics, this piece will quickly become a classic and refined focal point of the room. Relax in this stylish chair while allowing your personality and sensibility to shine through. Dimensions: W 31" x D 34" x H 33"