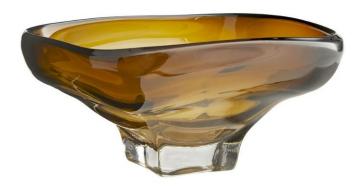

## **GOBEZ CENTERPIECE**

**SKU: TER8508** 

A history of enduring craftsmanship glass lives on through the gomez centerpiece. Artisans blow thick glass by hand to form this unique centerpiece. A deep amber hue fades into a clear base, establishing a visual presence that dominates a tablescape. Pair with our other cased glass pieces to create a cohesive color story. Food safe. Finish will vary.Dimensions: W 12.5" x D 12.5" x H 6.5"