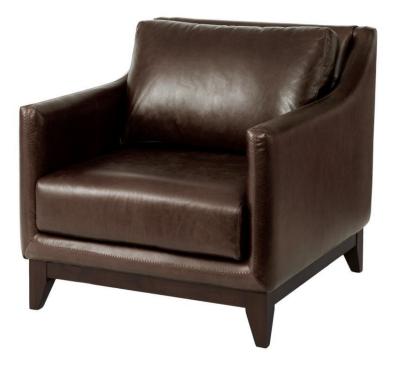

## **GABLE CHAIR**

## SKU: ELC1951EE

The Gable Chair features a very luxurious plush sit, and narrow track arms. The unique wood base with tapered legs adds dimension to this fantastic design.Dimensions: W 35" x D 39" x H 33"