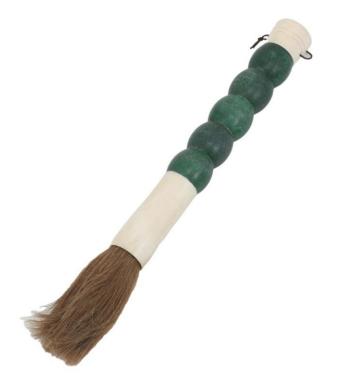

## JADE CALLIGRAPHY BRUSH

SKU: LGA1255GRN

Calligraphy is not just beautiful writing, it is self-expression and cultiation. It is the supreme visual art form in Asian Culture. We Extend the ordinary calligraphy brush to be made of different natural materials and transform it to a unique piece of decorative object. Dimensions: W 13" x D 1.5" x H 1.5"