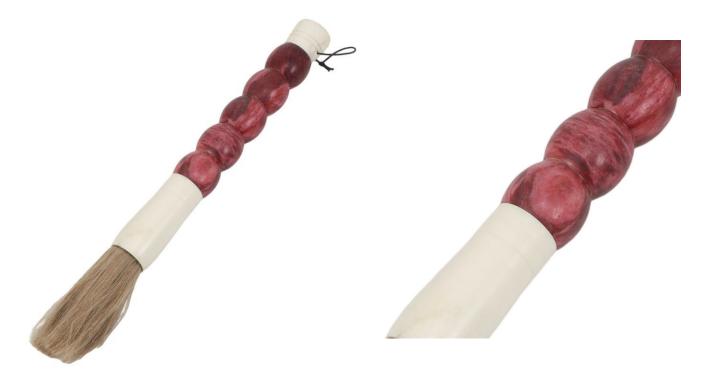

## JADE CALLIGRAPHY BRUSH

SKU: LGA1255RD

Calligraphy is not just beautiful writing, it is self-expression and cultiation. It is the supreme visual art form in Asian Culture. We Extend the ordinary calligraphy brush to be made of different natural materials and transform it to a unique piece of decorative object. Dimensions: W 13" x D 1.5" x H 1.5"