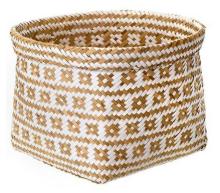

## **CLEO BASKET**

## SKU: ITL1057LG

More than just graphic catchalls, these are dynamic designs with a purpose. They're woven entirely by hand in Vietnam, and accented with graphic black stripes, chevrons and diamonds. They also make textural planters that will elevate your beloved indoor plants.Dimensions: W 7" x D 7" x H 7"