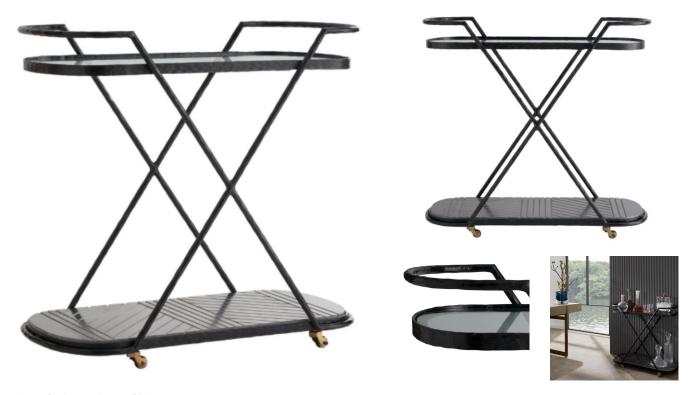

## **NAKOA BAR CART**

SKU: TER9755

The nakoa celebrates art deco design through rich texture and elegant form. A blackened iron foundation presents a minimalist profile with x-shaped legs that rest on an attached black marble base that doubles as a shelf. The marble features a chiseled deco pattern for a look that emphasizes the machine-age and sleek geometric aesthetic, further playing up its architectural inspiration. A clear glass top makes this bar cart functional, and the raised handles allow easy mobility. Marble will vary. Dimensions: W 34" x D 17" x H 32"