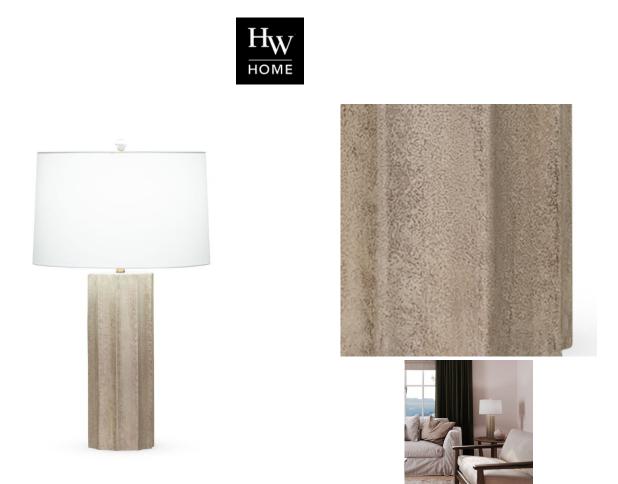

## **CAPRI TABLE LAMP**

## SKU: FLW116

This carved column table lamp is made of mouth-blown glass with a Sand finish, which may vary due to its handmade nature. The soft fluted silhouette of the body is graceful and the delicate finish brings an organic feeling to the piece. An Off-White cotton drum shade finishes the look.Dimensions: Dia 6" x H 28Shade Side: H 10"Shade Bottom: D 16"Shade Top: D 15"