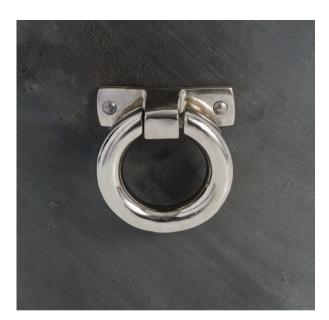

## NEIL SIDE TABLE

SKU: TER1365

We love the round shape of this slate veneer side table. We also love how the gray slate pairs with the stainless steel accent at the bottom. The thick stainless steel ring handles are the perfect decorative touch.Dimensions: W 26.5" x D 2.5" x H 20"