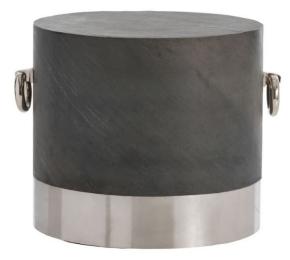

## NEIL SIDE TABLE

SKU: TER1365

We love the round shape of this slate veneer side table. We also love how the gray slate pairs with the stainless steel accent at the bottom. The thick stainless steel ring handles are the perfect decorative touch.Dimensions: W 26.5" x D 2.5" x H 20"