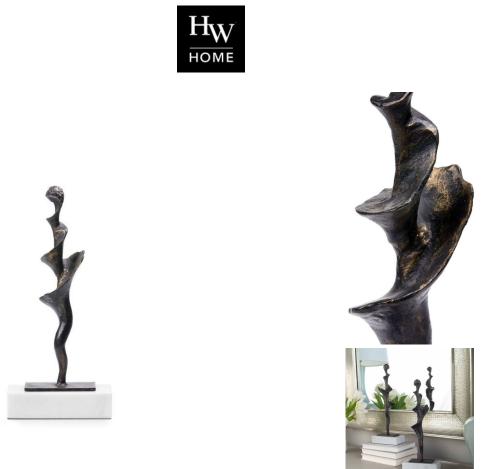

## SPRIAL STATUE

SKU: BGW220SM

These abstract bronze-finished iron statues are influenced by the natural elements of the ocean. Our artisans sand-cast each piece giving the Spiral Statue an earthy texture and the shape of an eroded conch shell on the shore. A beautiful organic form that disappears over time but is rendered in a durable material to take on a more substantial presence. Its white marble base makes it perfect for display on your bookshelf, console, or in your home office.Dimensions: W 6" x D 3" x H 13"