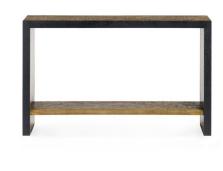

## **ODEON CONSOLE TABLE**

SKU: BGW222BB

Sophisticated warmth meets contemporary design in our Odeon Console Table. Its sleek profile has a modern, minimalist appeal, while elemental finishes and meticulous metalwork elevate the piece for highend tastes. We can thank Villa & House's expert craftsmen for that. Their creative touch can be found in the treatment of the antique brass cladding, which covers the Odeon in a tactile pattern that feels organic while resembling naturally aging metal. Its interior plane presents the brass with a smooth finish. The Odeon features a fixed shelf, solidifying its geometric silhouette and serving as the perfect showcase for art pieces or stacks of books. It's a handsome accent in a foyer, sitting room, or study. Dimensions: W 48" x D 8" x H 30"