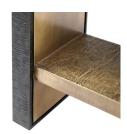

## **ODEON CONSOLE TABLE**

SKU: BGW222BB

Sophisticated warmth meets contemporary design in our Odeon Console Table. Its sleek profile has a modern, minimalist appeal, while elemental finishes and meticulous metalwork elevate the piece for highend tastes. We can thank Villa & House's expert craftsmen for that. Their creative touch can be found in the treatment of the antique brass cladding, which covers the Odeon in a tactile pattern that feels organic while resembling naturally aging metal. Its interior plane presents the brass with a smooth finish. The Odeon features a fixed shelf, solidifying its geometric silhouette and serving as the perfect showcase for art pieces or stacks of books. It's a handsome accent in a foyer, sitting room, or study. Dimensions: W 48" x D 8" x H 30"