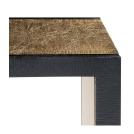

## **ODEON CONSOLE TABLE**

SKU: BGW222BB

Sophisticated warmth meets contemporary design in our Odeon Console Table. Its sleek profile has a modern, minimalist appeal, while elemental finishes and meticulous metalwork elevate the piece for highend tastes. We can thank Villa & House's expert craftsmen for that. Their creative touch can be found in the treatment of the antique brass cladding, which covers the Odeon in a tactile pattern that feels organic while resembling naturally aging metal. Its interior plane presents the brass with a smooth finish. The Odeon features a fixed shelf, solidifying its geometric silhouette and serving as the perfect showcase for art pieces or stacks of books. It's a handsome accent in a foyer, sitting room, or study. Dimensions: W 48" x D 8" x H 30"