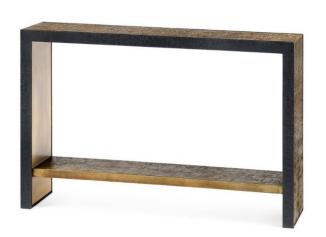

## **ODEON CONSOLE TABLE**

SKU: BGW222BB

Sophisticated warmth meets contemporary design in our Odeon Console Table. Its sleek profile has a modern, minimalist appeal, while elemental finishes and meticulous metalwork elevate the piece for highend tastes. We can thank Villa & House's expert craftsmen for that. Their creative touch can be found in the treatment of the antique brass cladding, which covers the Odeon in a tactile pattern that feels organic while resembling naturally aging metal. Its interior plane presents the brass with a smooth finish. The Odeon features a fixed shelf, solidifying its geometric silhouette and serving as the perfect showcase for art pieces or stacks of books. It's a handsome accent in a foyer, sitting room, or study. Dimensions: W 48" x D 8" x H 30"