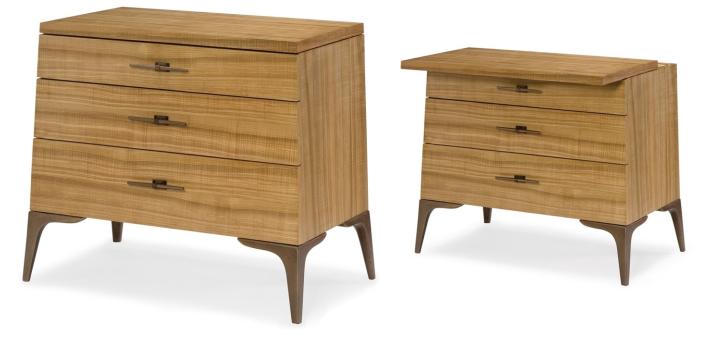

## SLIDE OVER BEDSIDE TABLE

SKU: SDG1255

Distinctive mid-century styling and a mix of organic materials give this three-drawer bedside chest undeniable charisma.

Crafted with an expressive Natural Longwood veneer and accentuated with a dark bronze metal base, the Slide Over Bedside offers essential storage

along with a functional twist. The top extends to provide an extra surface for working by the bedside, while at the same time revealing a secret

storage space. Plus you can keep your treasures neatly organized with a removable jewelry tray found in the chest's top drawer. Dimensions: