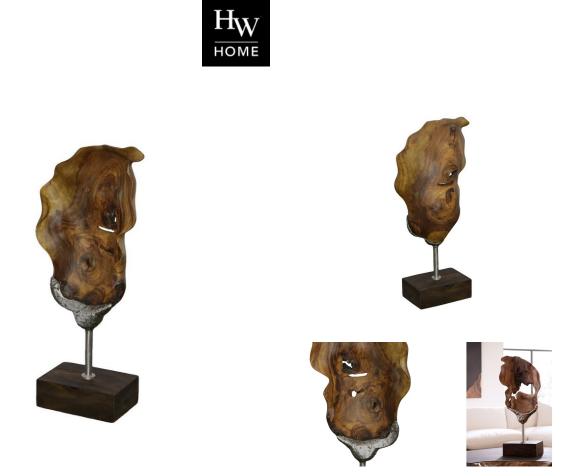

## SUAR WOOD SCULPTURE

SKU: PHI3002SM

Crafted from Suar wood, this sculpture beautifully showcases the wonders of nature. The wood is meticulously carved and polished to create a distinct and dynamic texture that brings depth and dimension to any room. With its graceful curves and sleek lines, this piece exudes movement and elegance, making it a striking addition to any interior design.Dimensions: W 16" x D 8" x H 36"