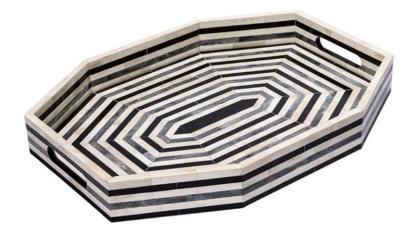

## LARGE FIRTH OCTAGONAL TRAY

SKU: INT2070

A mesmerizing pattern of horn and bone in varied shades of creams, greys and black add a hypnotic touch to the Firth Octagonal Tray.Dimensions: W 24" x D 19" x H 3"