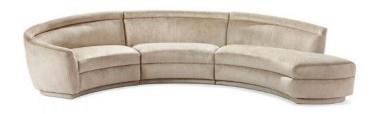

## **CAPRI SECTIONAL**

SKU: INT1432RAF

With a nod to Art Deco-chic, the Capri Sectional is swanky, stylish and sophisticated. All hardwood frame with interlocking construction. Advanced unidirectional web seating suspension. Tight seat cushions and tight back cushions with premium polyurethane foam and 100% polyester fiber. Available with upholstered or wood plinth. Available in Custom Upholstery fabrics. Contact us to build your own sectional to fit you space perfectly. We stock this frame in Maya Jade. Dimensions: H 35" x W 142" x D 68"