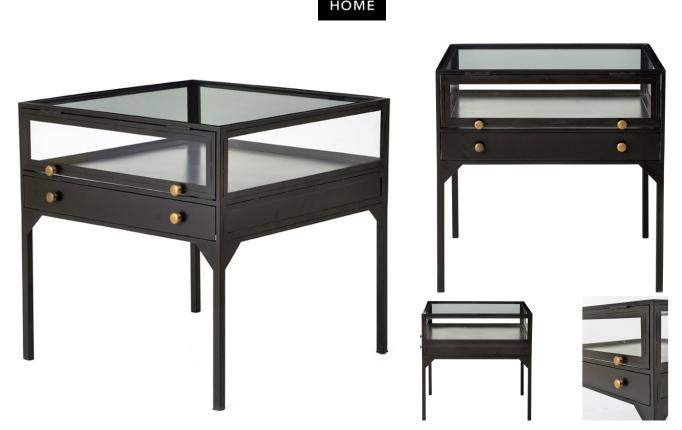

## SHADOW BOX END TABLE

SKU: AUS2065

A shadowbox-inspired end table gives your inner collector a place to play. Frame prized posessions in a glass enclosure with matte-black metal and brass knobs. The Shadow Box End Table blends centuries and styles from refined machine shop to mid-century modern, to make an eclectic design statement. Dimensions: Dia. 24" x H 24"