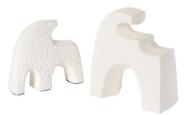

## FIGMENT SCULPTURE

SKU: ACD145LG

Like a dimensional, modern abstract piece of art, the oversized Figment Sculpture conjures imagery of another time & place. Made from natural white clay, this textured decorative piece makes a beautiful interior design display on a bookshelf, console table, or mantle alongside other decorative objects, ceramics, or plants.Dimensions: W 11" x D 5.25" x H 11.5"