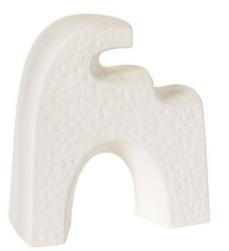

## FIGMENT SCULPTURE

SKU: ACD145LG

Like a dimensional, modern abstract piece of art, the oversized Figment Sculpture conjures imagery of another time & place. Made from natural white clay, this textured decorative piece makes a beautiful interior design display on a bookshelf, console table, or mantle alongside other decorative objects, ceramics, or plants.Dimensions: W 11" x D 5.25" x H 11.5"