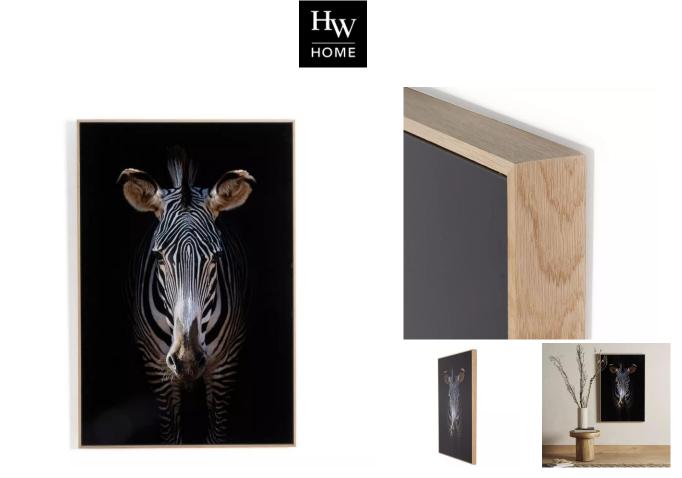

## ZEBRA STARE ART

SKU: AUS3801

This stunning zebra portrait is a high-definition metal print produced on ChromaLuxe using dye sublimation print technology. Float-mounted in a vertical grain floater frame of white-finished American oak for a modern, museum-quality look.Dimensions: W 32" x D 2" x H 48"