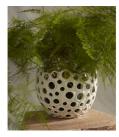

## CORAL POT

## SKU: ACD151LG

The Coral Pot looks like it was sourced from the bottom of the sea; instead, it was artisan-made, hand-cut, & twice-burned for a reactive glaze look. It's food-safe to use as a fruit bowl, or as a decorative object for votive candles or botanicals.Dimensions: W 10" x H 8"