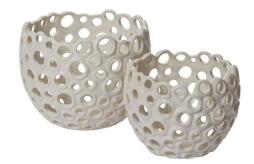

## CORAL POT

## SKU: ACD151LG

The Coral Pot looks like it was sourced from the bottom of the sea; instead, it was artisan-made, hand-cut, & twice-burned for a reactive glaze look. It's food-safe to use as a fruit bowl, or as a decorative object for votive candles or botanicals.Dimensions: W 10" x H 8"