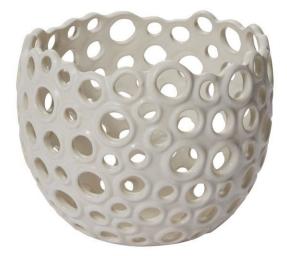

## CORAL POT

## SKU: ACD151LG

The Coral Pot looks like it was sourced from the bottom of the sea; instead, it was artisan-made, hand-cut, & twice-burned for a reactive glaze look. It's food-safe to use as a fruit bowl, or as a decorative object for votive candles or botanicals.Dimensions: W 10" x H 8"